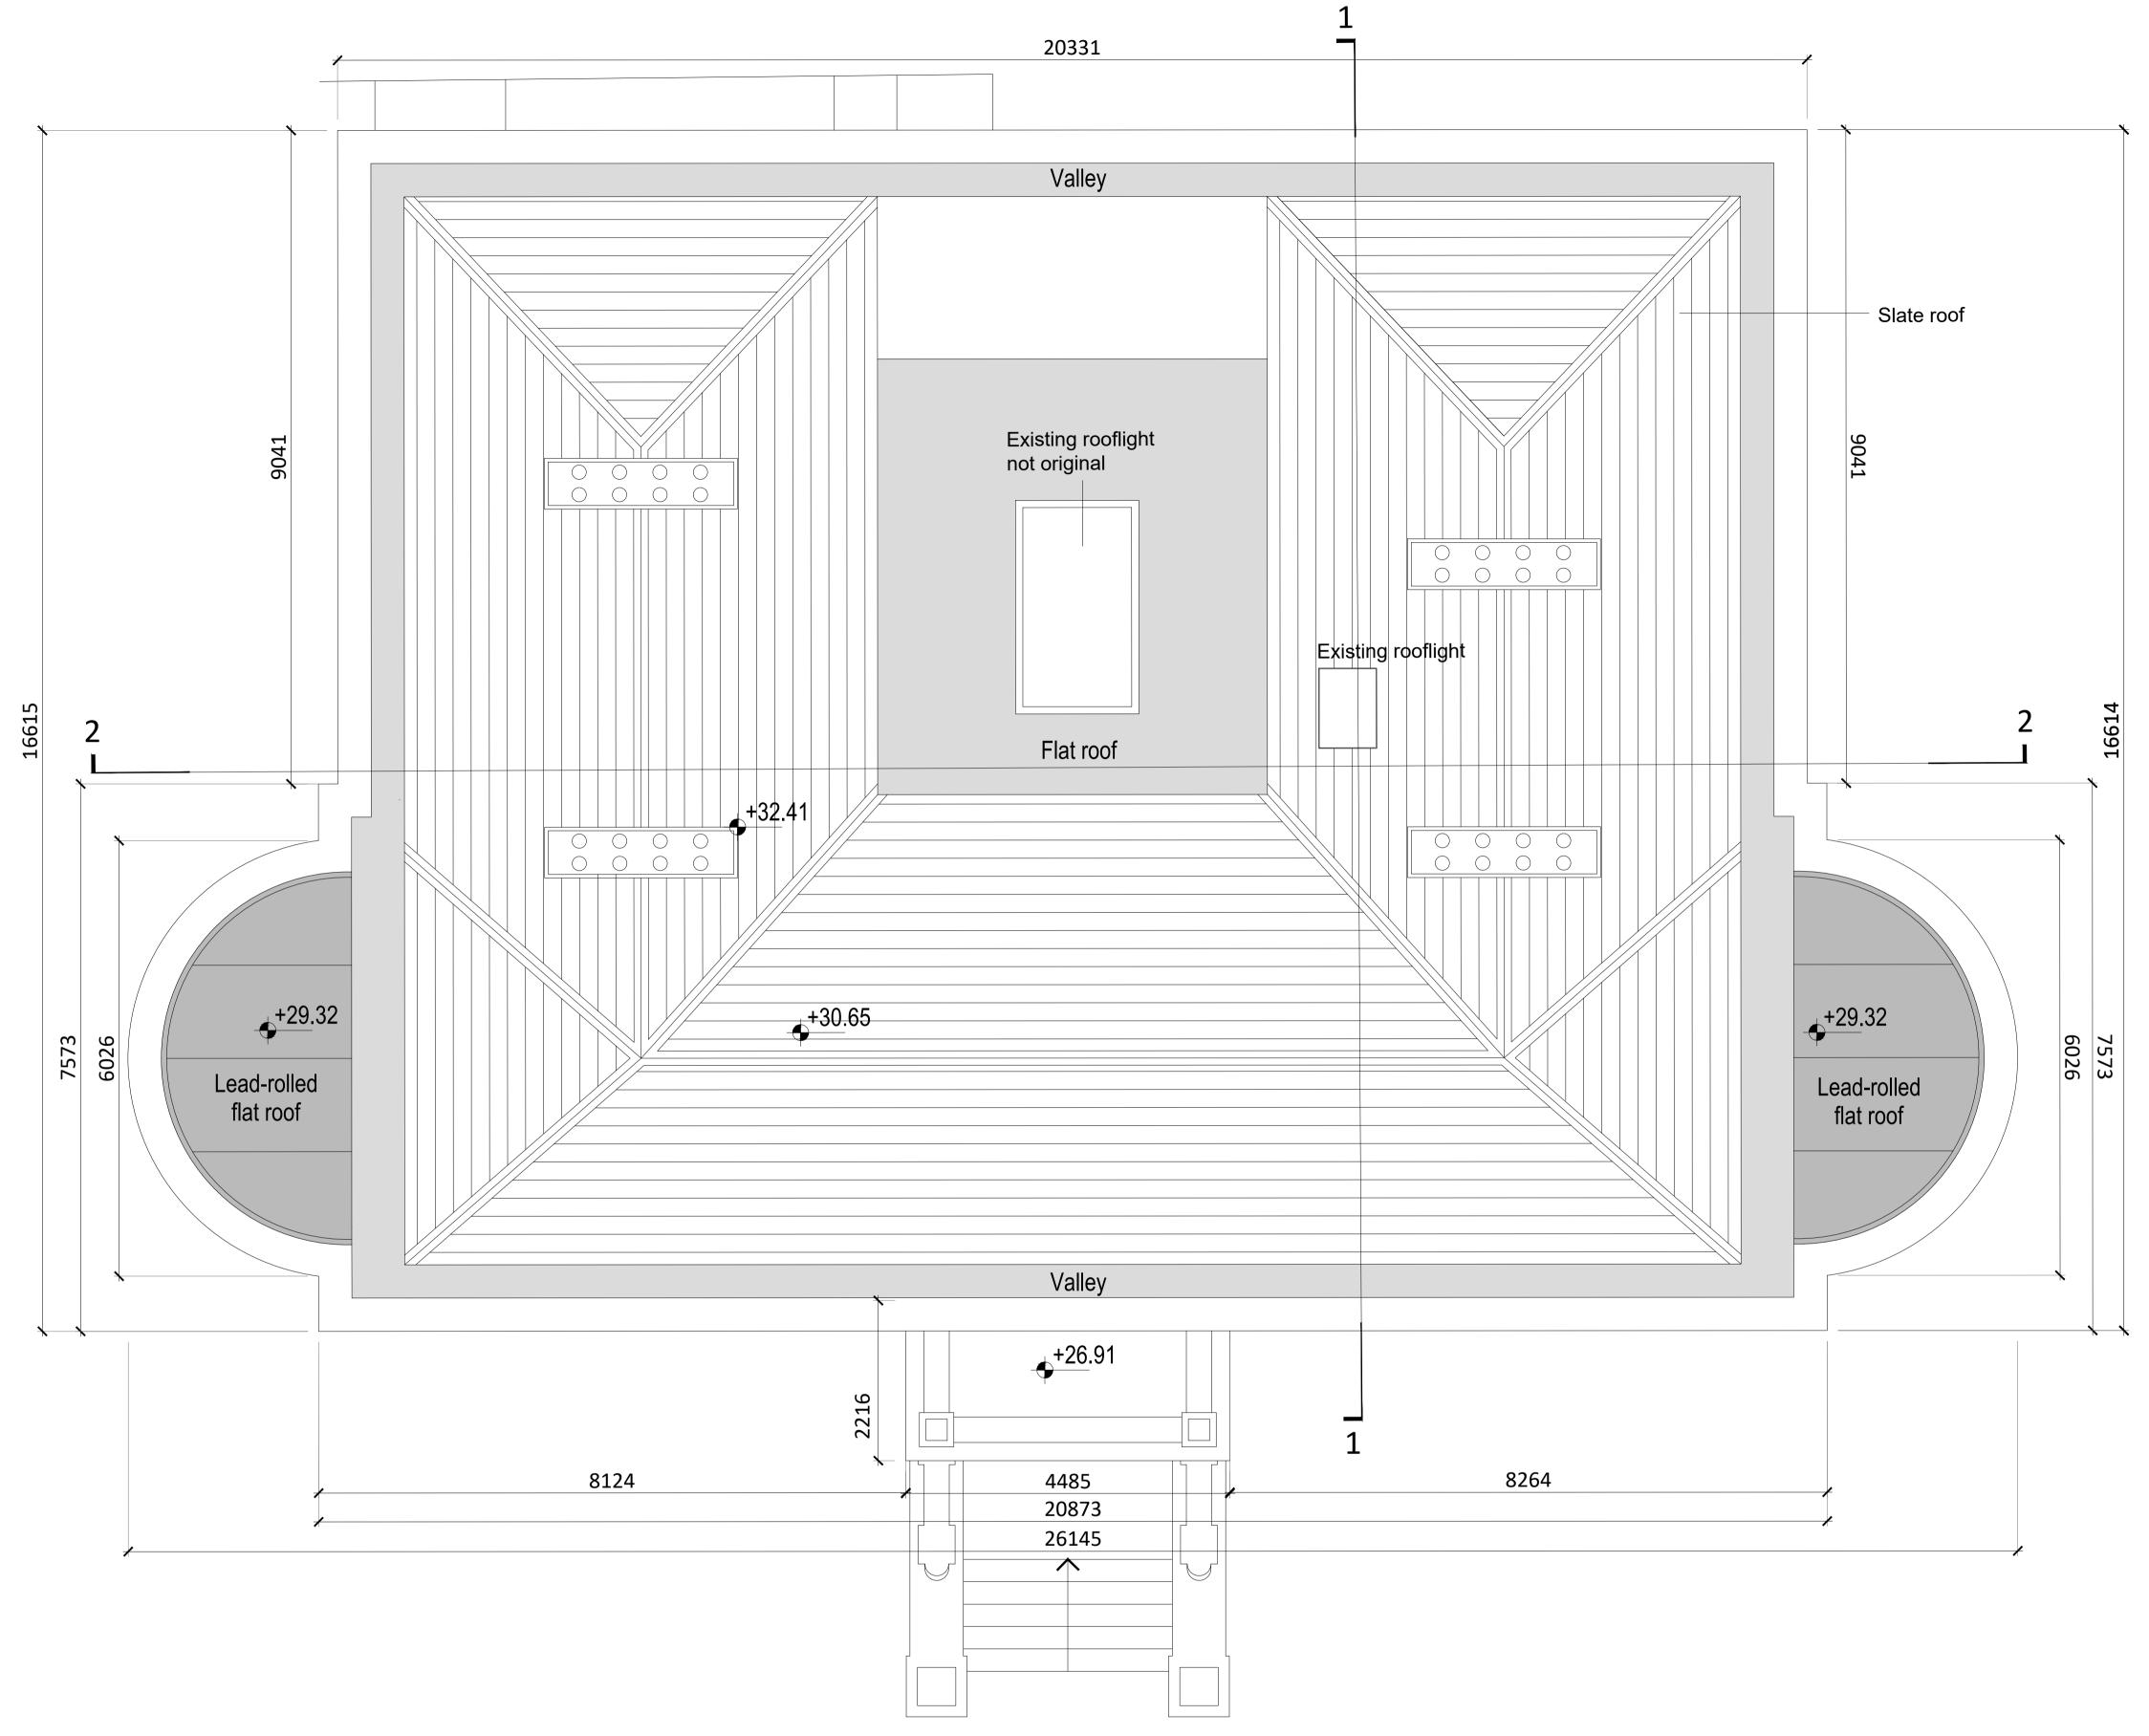

## EXISTING ROOF PLAN - St. Teresa's House

Lands at 'St. Teresa's', Temple Hill, Monkstown, Blackrock, Co. Dublin **Oval Target Limited** 

tle: Existing Roof Plan - St. Teresa's House Drawing No.: 1706A-OMP-PS01-03-DR-A-1403